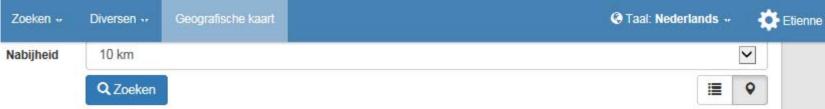

# 3 modules: a solution to every need

- Similar tools exist in most European countries
- Our 'USP'? the 3 modules enable a customer friendly tailormade solution to 'all' specific needs:
  - 1. a (public) geographical map for donators to find (info about) interested social organisations in their neighbourhood
  - 2. A fill-in form for occasional donations ('in 5 mouse clicks' or advanced options)
  - 3. software for systematic/daily donations (eg. supermarkets)