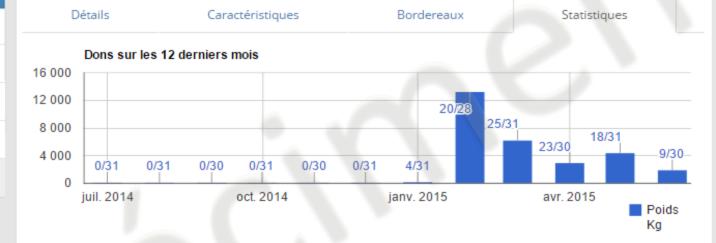

# BOURSE AUX DONS Example of reporting 'in 1 "click'

logo

Mon point de vente 🕶

# Mon point de vente Enlèvement dons Stock dons Planning de passage Historique passage Bordereaux

Association mois courant

# First results

- Official launch on the 29th of October 2015
- +170 social organisations registered and validated
- Daily donations of fruit and vegetables (project Brussels) + other donators in different sizes + ongoing contacts and promotion
- 7 local partnerships. 45 new agreements expected
- now 40 tons / month → objective: 100 tons / week
- reflexion on the development of logistic services/support