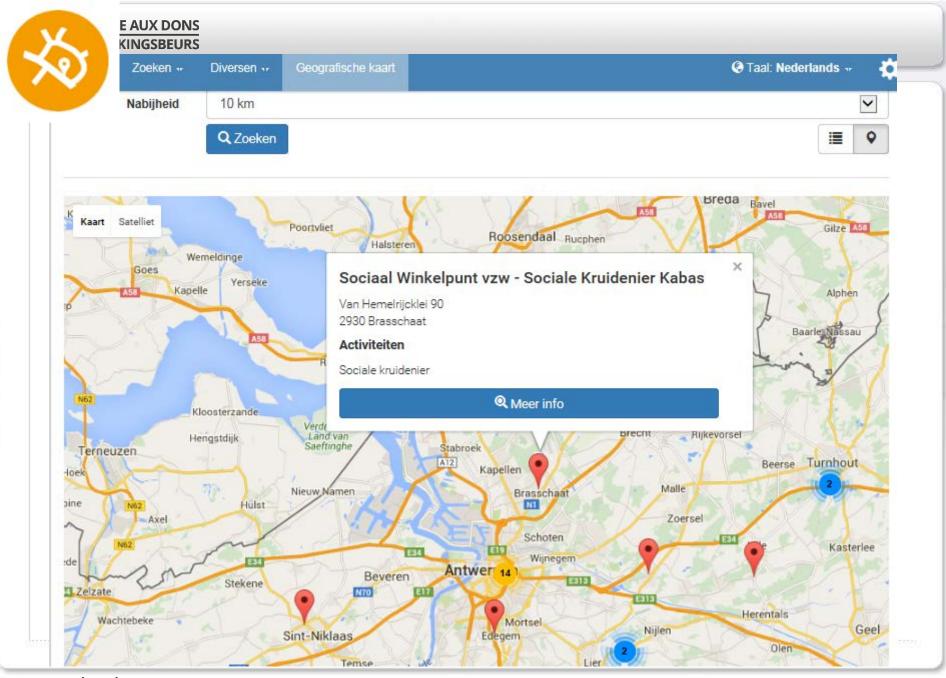

# 3 modules: a solution to every need

- Similar tools exist in most European countries
- Our 'USP'? the 3 modules enable a customer friendly tailormade solution to 'all' specific needs:
  - 1. a (public) geographical map for donators to find (info about) interested social organisations in their neighbourhood
  - 2. A fill-in form for occasional donations ('in 5 mouse clicks' or advanced options)
  - 3. software for systematic/daily donations (eg. supermarkets)