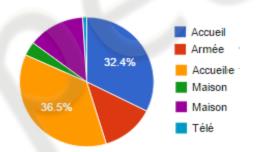

# First results

- Official launch on the 29th of October 2015
- +170 social organisations registered and validated
- Daily donations of fruit and vegetables (project Brussels) + other donators in different sizes + ongoing contacts and promotion
- 7 local partnerships. 45 new agreements expected
- now 40 tons / month → objective: 100 tons / week
- reflexion on the development of logistic services/support