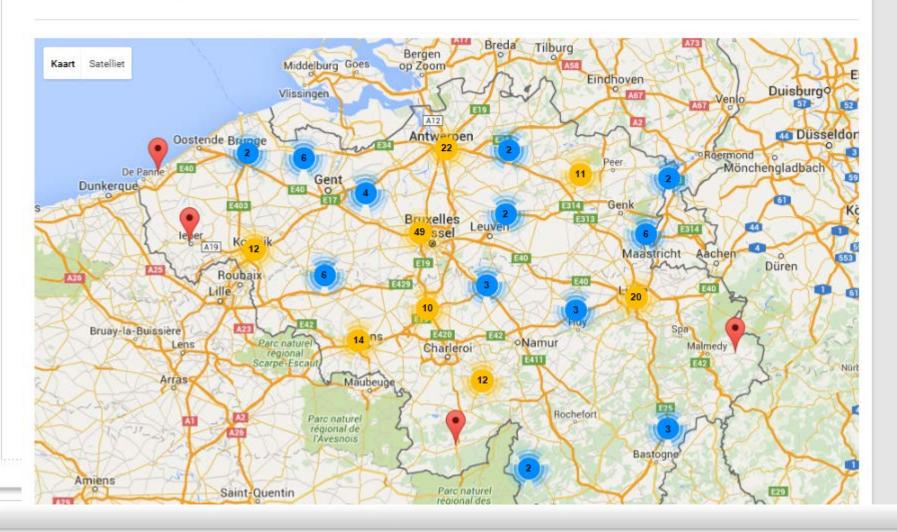

# 3 modules: a solution to every need

- Similar tools exist in most European countries
- Our 'USP'? the 3 modules enable a customer friendly tailormade solution to 'all' specific needs:
  - 1. a (public) geographical map for donators to find (info about) interested social organisations in their neighbourhood
  - 2. A fill-in form for occasional donations ('in 5 mouse clicks' or advanced options)
  - 3. software for systematic/daily donations (eg. supermarkets)