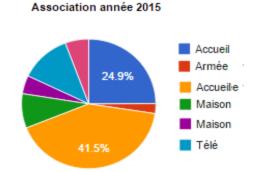

# First results

- Official launch on the 29th of October 2015
- +170 social organisations registered and validated
- Daily donations of fruit and vegetables (project Brussels) + other donators in different sizes + ongoing contacts and promotion
- 7 local partnerships. 45 new agreements expected
- now 40 tons / month → objective: 100 tons / week
- reflexion on the development of logistic services/support