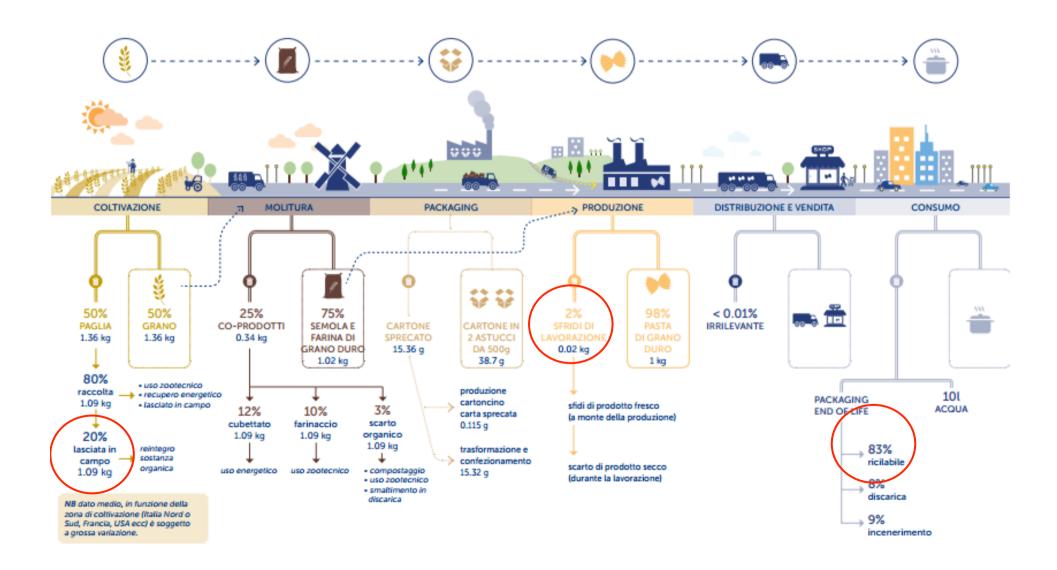

## LA FILIERA DELLA PASTA

Tutti i dati si riferiscono ad 1 kg di pasta,

formato corto. Blue Box di cartoncino riciclato

I PRODOTTI, I SOTTOPRODOTTI, GLI SCARTI